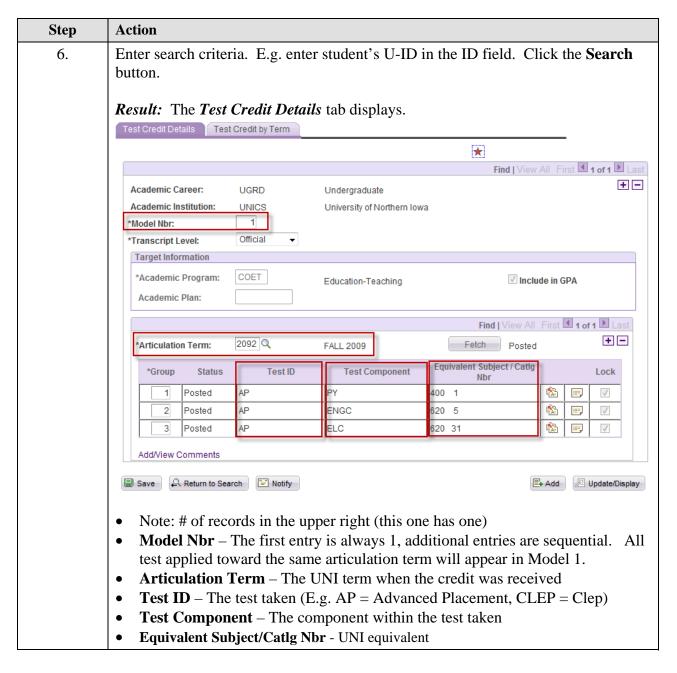

## Viewing Test Credits

| Step | Action                                                                                                                                                                         |                   |              |               |   |  |  |
|------|--------------------------------------------------------------------------------------------------------------------------------------------------------------------------------|-------------------|--------------|---------------|---|--|--|
| 5.   | Navigate to the <b>Test Credits - Automated</b> page. Select <b>Main Menu &gt; Records</b> and <b>Enrollment &gt; Transfer Credit Evaluation &gt; Test Credits - Automated</b> |                   |              |               |   |  |  |
|      | Favorites Main Menu > Records and Enrollment > Transfer Credit Evaluation > Test Credits - Automated                                                                           |                   |              |               |   |  |  |
|      | Test Credits                                                                                                                                                                   |                   |              |               |   |  |  |
|      | Enter any information you have and click Search. Leave fields blank for a list of all values.                                                                                  |                   |              |               |   |  |  |
|      | Find an Existing Value Add a New Value                                                                                                                                         |                   |              |               |   |  |  |
|      | Maximum number of ro                                                                                                                                                           | ows to return (up | to 300): 300 |               |   |  |  |
|      | ID:                                                                                                                                                                            | begins with 🔻     |              |               | Q |  |  |
|      | Academic Career:                                                                                                                                                               | = •               |              |               | - |  |  |
|      | Academic Institution:                                                                                                                                                          | begins with ▼     | UNICS        | (             | Q |  |  |
|      | National ID:                                                                                                                                                                   | begins with ▼     |              |               |   |  |  |
|      | Last Name:                                                                                                                                                                     | begins with ▼     |              |               |   |  |  |
|      | First Name:                                                                                                                                                                    | begins with ▼     |              |               |   |  |  |
|      | Case Sensitive                                                                                                                                                                 |                   |              |               |   |  |  |
|      | Search Clear                                                                                                                                                                   | Basic Search      | Save Se      | arch Criteria |   |  |  |