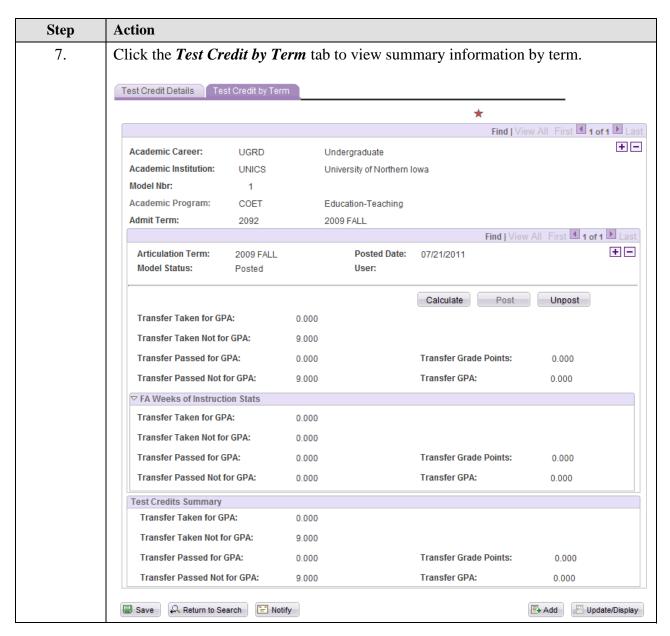

## Viewing Test Credits

| Step | Action                                                                                                                                                                         |                   |              |               |   |  |  |
|------|--------------------------------------------------------------------------------------------------------------------------------------------------------------------------------|-------------------|--------------|---------------|---|--|--|
| 5.   | Navigate to the <b>Test Credits - Automated</b> page. Select <b>Main Menu &gt; Records</b> and <b>Enrollment &gt; Transfer Credit Evaluation &gt; Test Credits - Automated</b> |                   |              |               |   |  |  |
|      | Favorites Main Menu > Records and Enrollment > Transfer Credit Evaluation > Test Credits - Automated                                                                           |                   |              |               |   |  |  |
|      | Test Credits                                                                                                                                                                   |                   |              |               |   |  |  |
|      | Enter any information you have and click Search. Leave fields blank for a list of all values.                                                                                  |                   |              |               |   |  |  |
|      | Find an Existing Value Add a New Value                                                                                                                                         |                   |              |               |   |  |  |
|      | Maximum number of ro                                                                                                                                                           | ows to return (up | to 300): 300 |               |   |  |  |
|      | ID:                                                                                                                                                                            | begins with 🔻     |              |               | Q |  |  |
|      | Academic Career:                                                                                                                                                               | = •               |              |               | - |  |  |
|      | Academic Institution:                                                                                                                                                          | begins with ▼     | UNICS        | (             | Q |  |  |
|      | National ID:                                                                                                                                                                   | begins with ▼     |              |               |   |  |  |
|      | Last Name:                                                                                                                                                                     | begins with ▼     |              |               |   |  |  |
|      | First Name:                                                                                                                                                                    | begins with ▼     |              |               |   |  |  |
|      | Case Sensitive                                                                                                                                                                 |                   |              |               |   |  |  |
|      | Search Clear                                                                                                                                                                   | Basic Search      | Save Se      | arch Criteria |   |  |  |